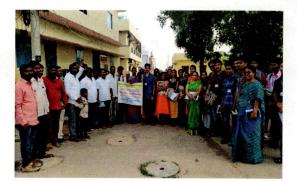

As a part environmental club on accument programe jour conducted in churyal village with the help of Student voluntus of GLET. They activity participated its This programme and in press activity-I students made paper bage from waite papers and there are distributed tor different shops and told in churyal village. This programme coar organized in churyal village with The help of panchayat Sarpach.

They actively participated in this Programme and in activity- Students made paper bags of waste papers and thus distributed them to different shops and hotels in the Cheeryal village to bring awareness about the menace of using plastic bags. This Programme was organized in Cheeryal village with the help of Panchayat Sarpanch.