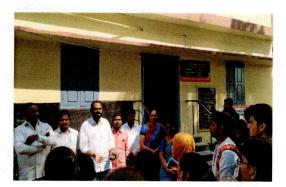

PRINCIPAL Geethanjali College of Engg. Tech. (heeryol (Y), Keesoro (M), R.R. Dist. (A.P.) - 501 301 Report on Activity - 1

Date: 2/ulig Venuer Cheoryal village. Activity: Awareness programe on usage of plastic No. of students: 35

As a part environmental club on accument programe jour conducted in churyal village with the help of Student voluntus of GLET. They activity participated its This programme and in press activity-I students made paper bage from waite papers and there are distributed tor different shops and told in churyal village. This programme coar organized in churyal village with The help of panchayat Sarpach.

#### Report on Awareness program on usage of plastic

Date: 2-11-2019 Venue: Cheeryal Village. Activity: Awareness program on usage of plastic No of students :35

As a part of environmental club activity, the awareness program was conducted in Cheeryal village with the help of student volunteers of GCET.

They actively participated in this Programme and in activity- Students made paper bags of waste papers and thus distributed them to different shops and hotels in the Cheeryal village to bring awareness about the menace of using plastic bags. This Programme was organized in Cheeryal village with the help of Panchayat Sarpanch.

Awareness program on usage of plastic in Cheeryal

**PRINCIPAL Geethanjali** College of Engg. Tech. Cheerral (V), Keesara (NI), R.R. Dist. (A.P.) - 501 301 Cheerral (V), Keesara (NI), R.R. Dist. (A.P.) - 501 301