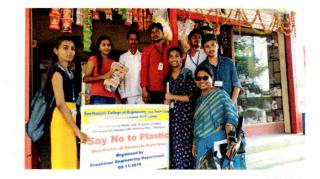

#### Best out of Waste Drive-1 (Paper Bags Making)

#### Report on Awareness program on usage of plastic

Date: 2-11-2019 Venue: Cheeryal Village. Activity: Awareness program on usage of plastic No of students :35

As a part of environmental club activity, the awareness program was conducted in Cheeryal village with the help of student volunteers of GCET.

They actively participated in this Programme and in activity- Students made paper bags of waste papers and thus distributed them to different shops and hotels in the Cheeryal village to bring awareness about the menace of using plastic bags. This Programme was organized in Cheeryal village with the help of Panchayat Sarpanch.

Awareness program on usage of plastic in Cheeryal

**PRINCIPAL Geethanjali** College of Engg. Tech. Cheerral (V), Keesara (NI), R.R. Dist. (A.P.) - 501 301 Cheerral (V), Keesara (NI), R.R. Dist. (A.P.) - 501 301