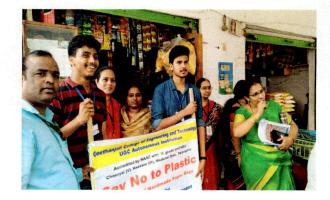

#### Best out of Waste Drive-1 (Paper Bags Making)

#### Report on Awareness program on usage of plastic

Date: 2-11-2019 Venue: Cheeryal Village. Activity: Awareness program on usage of plastic No of students :35

As a part of environmental club activity, the awareness program was conducted in Cheeryal village with the help of student volunteers of GCET.

They actively participated in this Programme and in activity- Students made paper bags of waste papers and thus distributed them to different shops and hotels in the Cheeryal village to bring awareness about the menace of using plastic bags. This Programme was organized in Cheeryal village with the help of Panchayat Sarpanch.

Awareness program on usage of plastic in Cheeryal

**PRINCIPAL Geethanjali** College of Engg. Tech. Cheerral (V), Keesara (NI), R.R. Dist. (A.P.) - 501 301 Cheerral (V), Keesara (NI), R.R. Dist. (A.P.) - 501 301