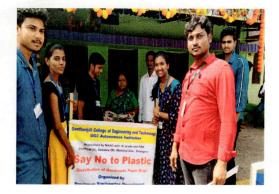

#### Best out of Waste Drive-1 (Paper Bags Making)

#### Report on Awareness program on usage of plastic

Date: 2-11-2019 Venue: Cheeryal Village. Activity: Awareness program on usage of plastic No of students :35

As a part of environmental club activity, the awareness program was conducted in Cheeryal village with the help of student volunteers of GCET.

They actively participated in this Programme and in activity- Students made paper bags of waste papers and thus distributed them to different shops and hotels in the Cheeryal village to bring awareness about the menace of using plastic bags. This Programme was organized in Cheeryal village with the help of Panchayat Sarpanch.

Awareness program on usage of plastic in Cheeryal

**PRINCIPAL Geethanjali** College of Engg. Tech. Cheerral (V), Keesara (NI), R.R. Dist. (A.P.) - 501 301 Cheerral (V), Keesara (NI), R.R. Dist. (A.P.) - 501 301