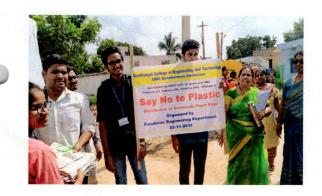

#### Best out of Waste Drive-1 (Paper Bags Making)

#### Report on Awareness program on usage of plastic

Date: 2-11-2019 Venue: Cheeryal Village. Activity: Awareness program on usage of plastic No of students :35

As a part of environmental club activity, the awareness program was conducted in Cheeryal village with the help of student volunteers of GCET.

They actively participated in this Programme and in activity- Students made paper bags of waste papers and thus distributed them to different shops and hotels in the Cheeryal village to bring awareness about the menace of using plastic bags. This Programme was organized in Cheeryal village with the help of Panchayat Sarpanch.

Awareness program on usage of plastic in Cheeryal

**PRINCIPAL Geethanjali** College of Engg. Tech. Cheerral (V), Keesara (NI), R.R. Dist. (A.P.) - 501 301 Cheerral (V), Keesara (NI), R.R. Dist. (A.P.) - 501 301